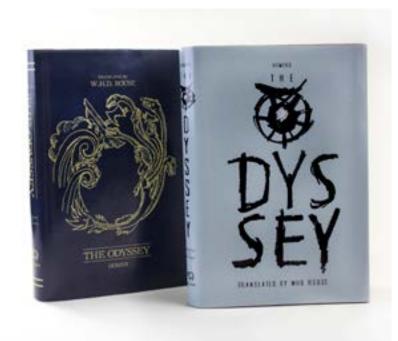

Ashley Hildebrand Norton, KS 67654 Grad Date: 5/2018 aahildebrand@mail.fhsu.edu

1) Tabs" Cat Chow - Graphic Design - Packaging - 24W X 24H (in) - Not for sale. - File Name: Hildebrand\_Ashley\_1\_30748.jpg
2) Drive North - Graphic Design - Packaging - 10W X 10H - Not for sale. - File Name: Hildebrand\_Ashley\_2\_30748.jpg
3) The Odyssey - Book Design - 12W X 12H - Not for sale. - File Name: Hildebrand\_Ashley\_3\_30748.jpg
4) American Democracy Project Poster Series: Conceptual Image - Graphic Design - Print - 11W X 17H - Not for sale. - File Name: Hildebrand\_Ashley\_4\_30748.jpg