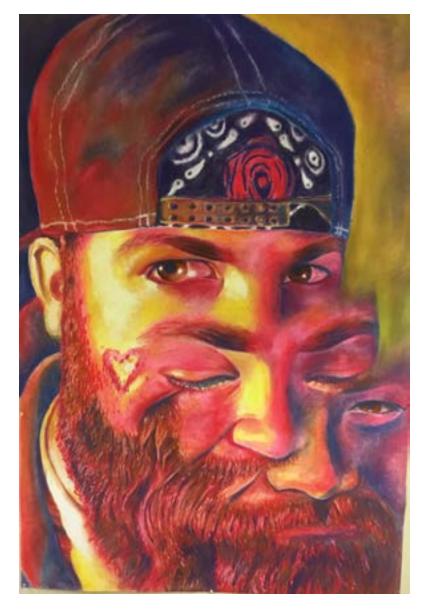

**2018 Student Honors Exhibition Entries** - Jurored by Jack Wilson

Noah Wellbrock-Talley Salina, KS 67401 Grad Date: 5/2019 njwellbrocktalley@mail.fhsu.edu

Submissions: 2
1) Gavri"el - Painting - Oil - 16"W X 20"H - Not for sale. - File Name: Wellbrock-Talley\_Noah\_1\_48527.jpg
2) AHRIMAN - Painting - Oil - 16"W X 20"H - Not for sale. - File Name: Wellbrock-Talley\_Noah\_2\_48527.jpg