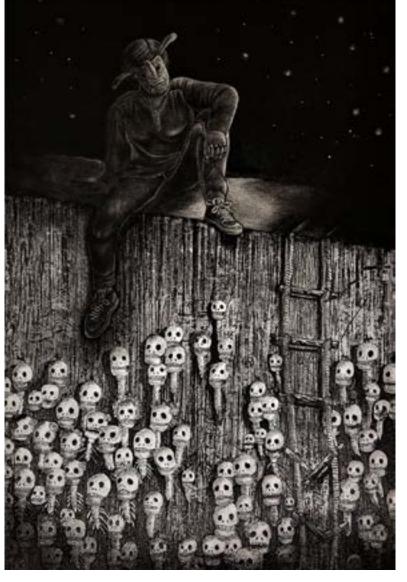

**2018 Student Honors Exhibition Entries** - Jurored by Jack Wilson

Noah Wellbrock-Talley Salina, KS 67401 Grad Date: 5/2019 njwellbrocktalley@mail.fhsu.edu

Submissions: 2
1) Gavri"el - Painting - Oil - 16"W X 20"H - Not for sale. - File Name: Wellbrock-Talley\_Noah\_1\_48527.jpg
2) AHRIMAN - Painting - Oil - 16"W X 20"H - Not for sale. - File Name: Wellbrock-Talley\_Noah\_2\_48527.jpg