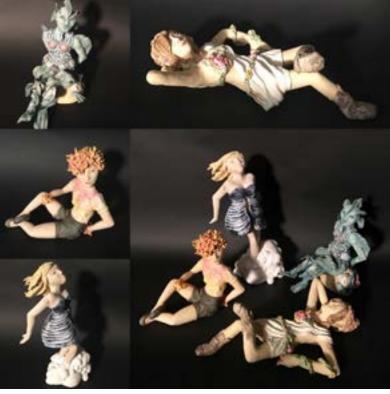

Harley Torres Ulysses, KS 67601 Grad Date: 5/2020 harley.torresjoat@gmail.com

Submissions: 4

1) self Portrait As Hercules - Mixed Media - 15"W X 18"H (in) - - \$\$500.00 - File Name: Torres\_Harley\_1\_21077.jpg