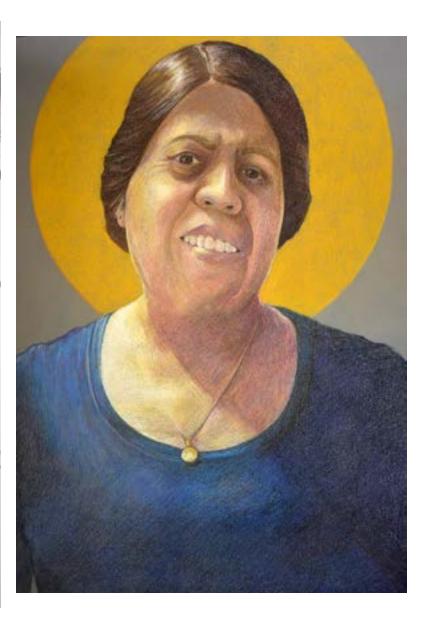

Krista Smith Ulysses, KS 67880 Grad Date: 12/2018 kesmith11@mail.fhsu.edu

Submissions: 4
1) On My Level - Painting - Oil - 35 1/4W X 47 3/4H (in) - - \$600 - File Name: Smith\_Krista\_1\_24124.jpg
2) Last Call - Painting - Oil - 25W X 37H - \$300 - File Name: Smith\_Krista\_2\_24124.jpg
3) Night on the Town Part 2 - Painting - Oil - 12W X 12H - Not for sale. - File Name: Smith\_Krista\_3\_24124.JPG
4) Jaclyn Janna - Painting - Oil - 16 1/2W X 30H - Not for sale. - File Name: Smith\_Krista\_4\_24124.jpg