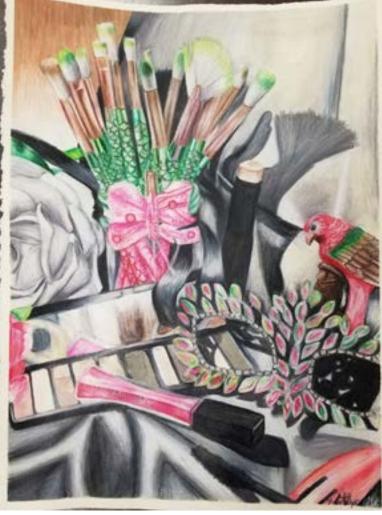

Kaitlyn Tibbitts Goddard, KS 67052 Grad Date: 5/2021 kmtibbitts2@mail.fhsu.edu

1) Cracked Emotions - Drawing - 22.5W X 30H (in) - Not for sale. - File Name: Tibbitts\_Kaitlyn\_1\_62062.jpg
2) Make-up Repulsion - Mixed Media - 11.125W X 15H - Not for sale. - File Name: Tibbitts\_Kaitlyn\_2\_62062.jpg
3) Mask - Drawing - 8W X 8H - Not for sale. - File Name: Tibbitts\_Kaitlyn\_3\_62062.jpg
4) Written Words - Drawing - 12.75W X 19.5H - Not for sale. - File Name: Tibbitts\_Kaitlyn\_4\_62062.jpg