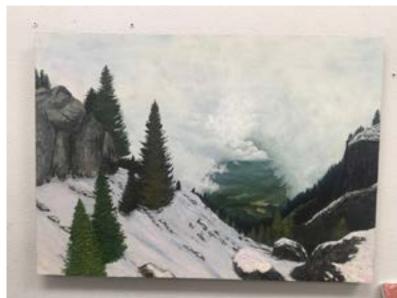

Aleecya Meinert 1608 Lincoln Rd, KS 67846 Grad Date: 5/2019 anmeinert@mail.fhsu.edu

Submissions: 2
1) A Beautiful Day in the Park - Painting - Oil - 20W X 16H (in) - Not for sale. - File Name: Meinert\_Aleecya\_1\_60921.JPG
2) The Mystic Mountains - Painting - Oil - 20W X 16H - Not for sale. - File Name: Meinert\_Aleecya\_2\_60921.JPG