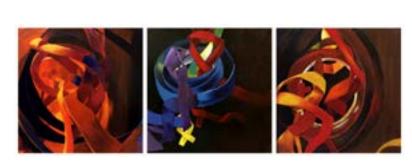

Chantel Bollinger Westminster, CO 80031 Grad Date: 5/2018 cjbollinger@mail.fhsu.edu

1) When the Last Tree has Fallen - Ceramics - 22W X 10H (in) - - \$2000 - File Name: Bollinger\_Chantel\_1\_39933.jpg
2) Delicacy - Ceramics - 14W X 30H - Not for sale. - File Name: Bollinger\_Chantel\_2\_39933.jpg
3) Mortal Coil - Ceramics - 22W X 36H - \$3000 - File Name: Bollinger\_Chantel\_3\_39933.jpg
4) Seaburger - Ceramics - 10W X 21H - \$2000 - File Name: Bollinger\_Chantel\_4\_39933.JPG

# Special Note From Artist

Explination of Submission #4: This is an interactive piece, where each of the squares seen can be pulled off the frame and moved or rotated to what the viewer likes best. I want the viewer to feel as if he or she is creating their own masterpiece from my own masterpiece. I believe this interactive piece makes art more collaborative and inventive since each person that gets to see this piece can leave their "mark". In this sence, the viewer becomes the artist.