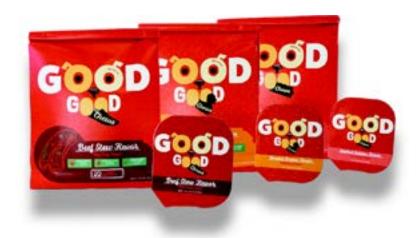

# Jurror Decisions:

1) Selected to be in Exhibition \$200 Scholarship \$1,000 Scholarship

Jhoselin Dominguez Liberal, KS 67901 Grad Date: 5/2019 J\_dominguez2@mail.fhsu.edu

1) Good Good Chews Dog Food - Graphic Design - Packaging - 1 ftW X 1.5ftH (in) - Not for sale. - File Name: Dominguez\_Jhoselin\_1\_45290.png 2) Innocent - Graphic Design - Print - 13inW X 19inH - Not for sale. - File Name: Dominguez\_Jhoselin\_2\_45290.jpg