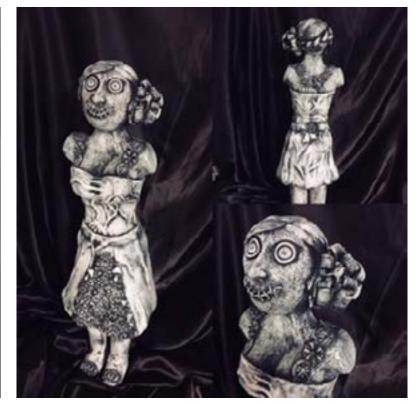

Harley Torres Ulysses, KS 67601 Grad Date: 5/2020 harley.torresjoat@gmail.com

Submissions: 4

1) self Portrait As Hercules - Mixed Media - 15"W X 18"H (in) - - \$\$500.00 - File Name: Torres\_Harley\_1\_21077.jpg