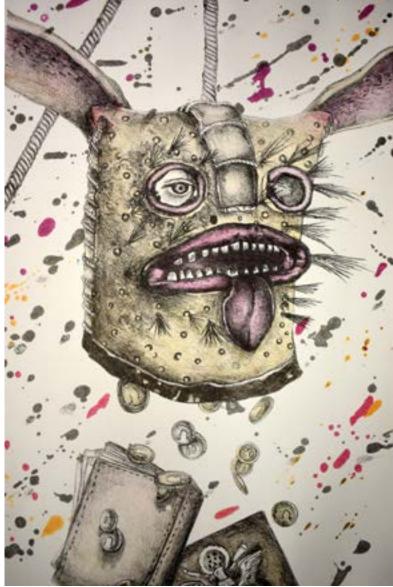

Harley Torres Ulysses, KS 67601 Grad Date: 5/2020 harley.torresjoat@gmail.com

Submissions: 4

1) self Portrait As Hercules - Mixed Media - 15"W X 18"H (in) - - \$\$500.00 - File Name: Torres\_Harley\_1\_21077.jpg

2) Ego - Ceramics - 4"W X 12"H - \$\$80.00 - File Name: Torres\_Harley\_2\_21077.jpg

3) Between Three - Printmaking - 24"W X 18"H - \$\$300.00 - File Name: Torres\_Harley\_3\_21077.jpg

4) Day Dreams About the Whole - Painting - Oil - 24"W X 24"H - \$\$250.00 - File Name: Torres\_Harley\_4\_21077.jpg