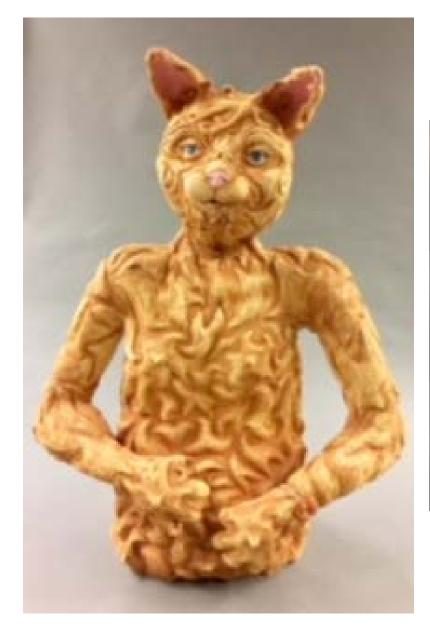

Krista Smith Ulysses, KS 67880 Grad Date: 12/2018 kesmith11@mail.fhsu.edu

Submissions: 4
1) On My Level - Painting - Oil - 35 1/4W X 47 3/4H (in) - - \$600 - File Name: Smith\_Krista\_1\_24124.jpg
2) Last Call - Painting - Oil - 25W X 37H - \$300 - File Name: Smith\_Krista\_2\_24124.jpg
3) Night on the Town Part 2 - Painting - Oil - 12W X 12H - Not for sale. - File Name: Smith\_Krista\_3\_24124.JPG
4) Jaclyn Janna - Painting - Oil - 16 1/2W X 30H - Not for sale. - File Name: Smith\_Krista\_4\_24124.jpg