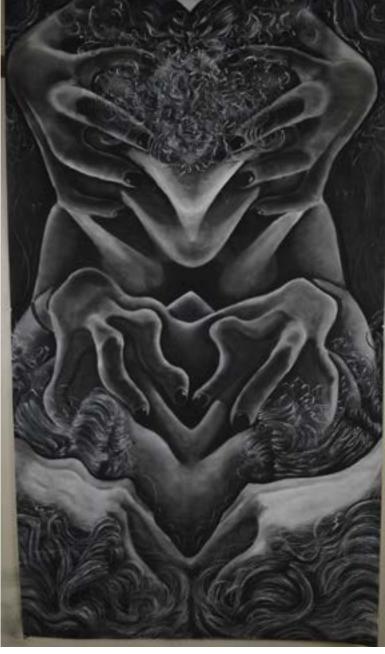

Libby Reimer Hesston, KS 67062 Grad Date: 5/2018 efreimer2@mail.fhsu.edu

- 1) Iron in Corn Kernel Series Sculpture 15W X 15H (in) Not for sale. File Name: Reimer\_Libby\_1\_5431.jpg
  2) American Democracy Project Poster Series: Conceptual Image Graphic Design Print 11W X 17H Not for sale. File Name: Reimer\_Libby\_2\_5431.jpg
  3) American Democracy Project Poster Series: Digital Revolution Graphic Design Print 11W X 17H Not for sale. File Name: Reimer\_Libby\_3\_5431.jpg