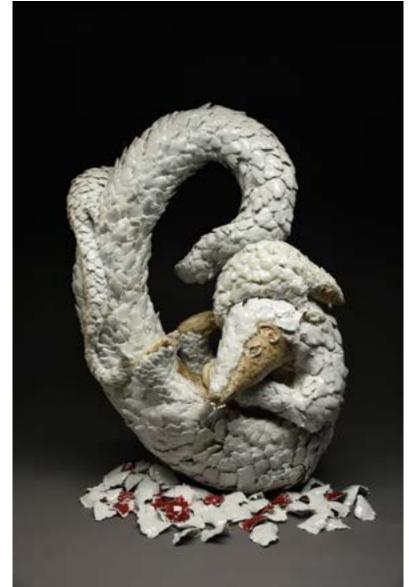

Chantel Bollinger Westminster, CO 80031 Grad Date: 5/2018 cjbollinger@mail.fhsu.edu

1) When the Last Tree has Fallen - Ceramics - 22W X 10H (in) - - \$2000 - File Name: Bollinger\_Chantel\_1\_39933.jpg
2) Delicacy - Ceramics - 14W X 30H - Not for sale. - File Name: Bollinger\_Chantel\_2\_39933.jpg
3) Mortal Coil - Ceramics - 22W X 36H - \$3000 - File Name: Bollinger\_Chantel\_3\_39933.jpg
4) Seaburger - Ceramics - 10W X 21H - \$2000 - File Name: Bollinger\_Chantel\_4\_39933.JPG