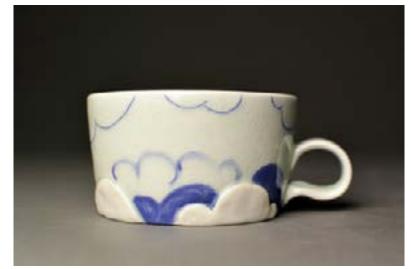

Bri Shores Haven, KS 67543 Grad Date: 5/2018 Bfshores@mail.fhsu.edu

Submissions: 4

1) Stressed - Ceramics - 15W X 24H (in) - Not for sale. - File Name: Shores\_Bri\_1\_88679.jpeg
2) All The Feels Mug - Ceramics - 6W X 3H - Not for sale. - File Name: Shores\_Bri\_2\_88679.jpeg
3) All the Feels Mug - Ceramics - 6W X 3H - Not for sale. - File Name: Shores\_Bri\_3\_88679.jpeg
4) All the Feels Cups - Ceramics - 6W X 3H - Not for sale. - File Name: Shores\_Bri\_4\_88679.jpeg