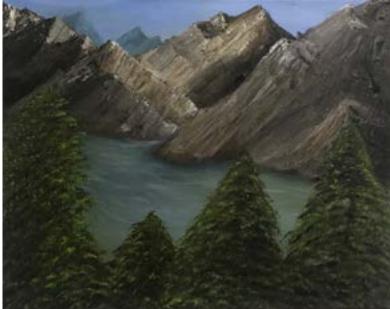

Aleecya Meinert 1608 Lincoln Rd, KS 67846 Grad Date: 5/2019 anmeinert@mail.fhsu.edu

Submissions: 2
1) A Beautiful Day in the Park - Painting - Oil - 20W X 16H (in) - Not for sale. - File Name: Meinert\_Aleecya\_1\_60921.JPG
2) The Mystic Mountains - Painting - Oil - 20W X 16H - Not for sale. - File Name: Meinert\_Aleecya\_2\_60921.JPG