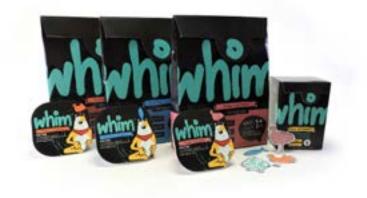

Submissions: 3

1) Before and Behind Stamp Series - Graphic Design - Print - approx. 2x2 feet areaW X approx 11 inches tallH (in) - Not for sale. - File Name: Pascal\_Erin\_1\_78124.jpg

2) Whim Dog Food - Graphic Design - Packaging - approx. 15x15 inch areaW X approx. 10 inches tallH - Not for sale. - File Name: Pascal\_Erin\_2\_78124.jpg