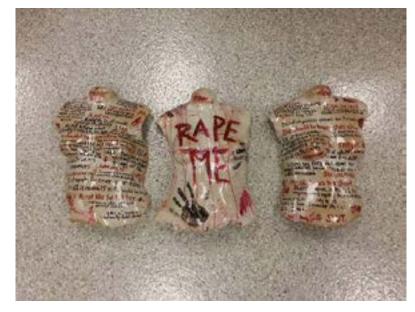

1) Young Gods: Survivor - Collage - 11W X 15H - - \$\$200 - File Name: Dallis\_Tyler\_1\_27437.jpeg
2) Judging a Book - Collage - 12W X 12H - \$\$150 - File Name: Dallis\_Tyler\_2\_27437.jpeg
3) The Girl Who Called Rape - Ceramics - Not for sale. - File Name: Dallis\_Tyler\_3\_27437.jpeg
4) Norman - Ceramics - Not for sale. - File Name: Dallis\_Tyler\_4\_27437.jpeg