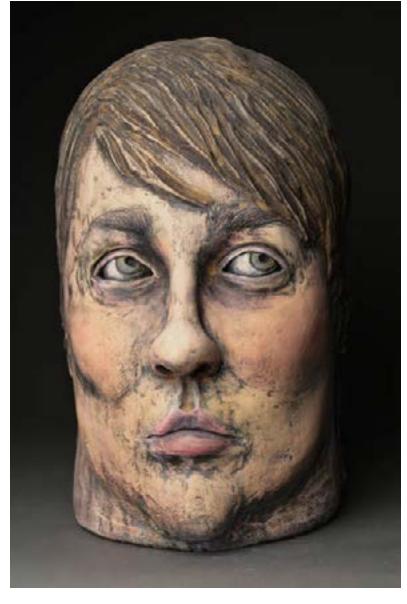

1) Young Gods: Survivor - Collage - 11W X 15H - - \$\$200 - File Name: Dallis\_Tyler\_1\_27437.jpeg
2) Judging a Book - Collage - 12W X 12H - \$\$150 - File Name: Dallis\_Tyler\_2\_27437.jpeg
3) The Girl Who Called Rape - Ceramics - Not for sale. - File Name: Dallis\_Tyler\_3\_27437.jpeg
4) Norman - Ceramics - Not for sale. - File Name: Dallis\_Tyler\_4\_27437.jpeg