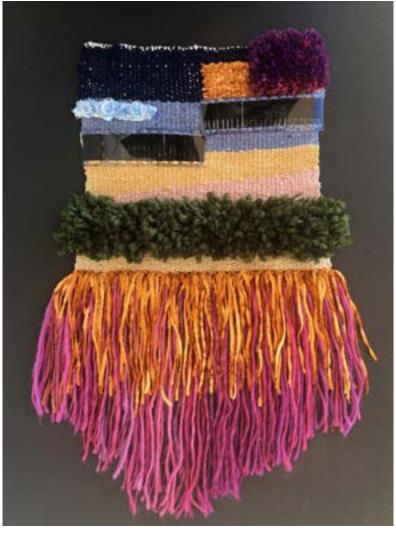

McKenna OHare Oberlin, KS 67749 Grad Date: 5/2019 mpohare@mail.fhsu.edu

1) Beautiful Surrender - Drawing - 12W X 12H (in) - Not for sale. - File Name: OHare\_McKenna\_1\_1702.jpg 2) Cry for You - Drawing - 20W X 28H - Not for sale. - File Name: OHare\_McKenna\_2\_1702.jpg 3) Mind - Drawing - 22W X 30H - Not for sale. - File Name: OHare\_McKenna\_3\_1702.jpg 4) Bona Fide - Textiles - 13W X 5.5H - Not for sale. - File Name: OHare\_McKenna\_4\_1702.jpg