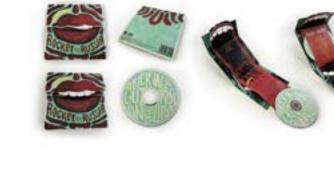

3) Ramones Rocket to Russia - Graphic Design - Packaging - approx. 10x10 inch areaW X approx. 6 inches tallH - Not for sale. - File Name: Pascal\_Erin\_3\_78124.jpg

Submitted: 3/16/2018 10:32:30 AM

| 1) | Selected to be in Exhibition | \$200 Scholarship | \$1,000 Scholarship |
|----|------------------------------|-------------------|---------------------|
| 2) | Selected to be in Exhibition | \$200 Scholarship | \$1,000 Scholarship |
| 3) | Selected to be in Exhibition | \$200 Scholarship | \$1,000 Scholarship |