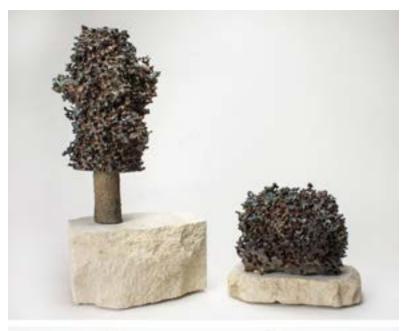

Libby Reimer Hesston, KS 67062 Grad Date: 5/2018 efreimer2@mail.fhsu.edu

- 1) Iron in Corn Kernel Series Sculpture 15W X 15H (in) Not for sale. File Name: Reimer\_Libby\_1\_5431.jpg
  2) American Democracy Project Poster Series: Conceptual Image Graphic Design Print 11W X 17H Not for sale. File Name: Reimer\_Libby\_2\_5431.jpg
  3) American Democracy Project Poster Series: Digital Revolution Graphic Design Print 11W X 17H Not for sale. File Name: Reimer\_Libby\_3\_5431.jpg