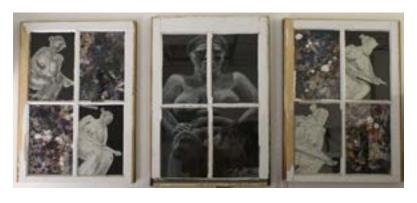

# Special Note From Artist

Explination of Submission #4: This is an interactive piece, where each of the squares seen can be pulled off the frame and moved or rotated to what the viewer likes best. I want the viewer to feel as if he or she is creating their own masterpiece from my own masterpiece. I believe this interactive piece makes art more collaborative and inventive since each person that gets to see this piece can leave their "mark". In this sence, the viewer becomes the artist.