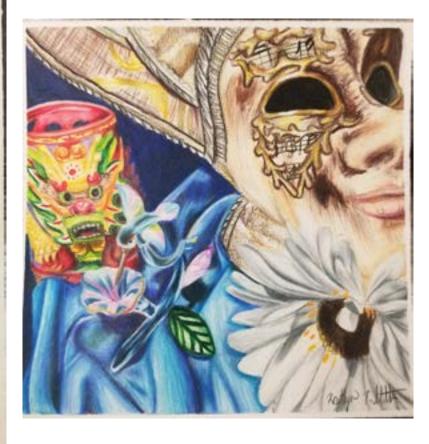

Honorable Mention Award

Chandler Reich Russell, KS 67665 Grad Date: 5/2020 careich@mail.fhsu.edu

1) Mystic Masks - Ceramics - 4.5 (each)W X 6.5 (each)H (in) - Not for sale. - File Name: Reich\_Chandler\_1\_68727.jpg
2) Dreams do come true... - Drawing - 10W X 16H - Not for sale. - File Name: Reich\_Chandler\_2\_68727.jpg
3) Hobbies Make Us Happier - Drawing - 10W X 16H - Not for sale. - File Name: Reich\_Chandler\_3\_68727.jpg
4) Colorful Reflection - Drawing - 26W X 40H - Not for sale. - File Name: Reich\_Chandler\_4\_68727.jpg