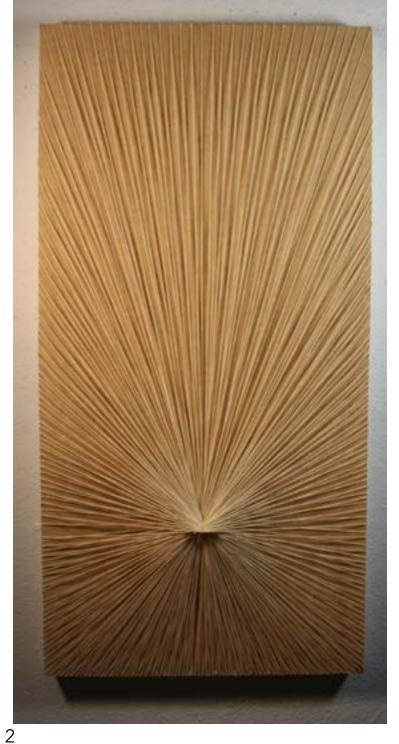

# Special Note From Artist

Explination of Submission #4: This is an interactive piece, where each of the squares seen can be pulled off the frame and moved or rotated to what the viewer likes best. I want the viewer to feel as if he or she is creating their own masterpiece from my own masterpiece. I believe this interactive piece makes art more collaborative and inventive since each person that gets to see this piece can leave their "mark". In this sence, the viewer becomes the artist.