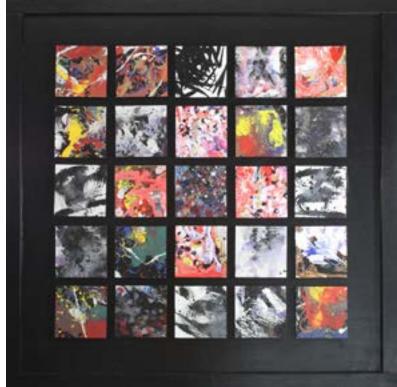

# Special Note From Artist

Explination of Submission #4: This is an interactive piece, where each of the squares seen can be pulled off the frame and moved or rotated to what the viewer likes best. I want the viewer to feel as if he or she is creating their own masterpiece from my own masterpiece. I believe this interactive piece makes art more collaborative and inventive since each person that gets to see this piece can leave their "mark". In this sence, the viewer becomes the artist.