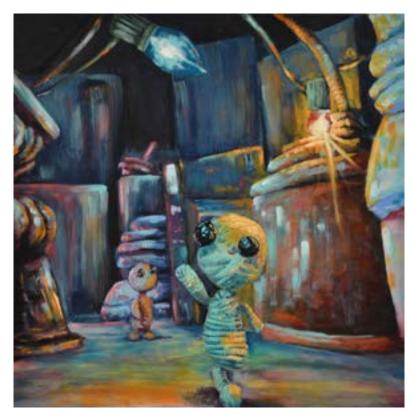

**2018 Student Honors Exhibition Entries** - Jurored by Jack Wilson

Noah Wellbrock-Talley Salina, KS 67401 Grad Date: 5/2019 njwellbrocktalley@mail.fhsu.edu

Submissions: 2
1) Gavri"el - Painting - Oil - 16"W X 20"H - Not for sale. - File Name: Wellbrock-Talley\_Noah\_1\_48527.jpg
2) AHRIMAN - Painting - Oil - 16"W X 20"H - Not for sale. - File Name: Wellbrock-Talley\_Noah\_2\_48527.jpg