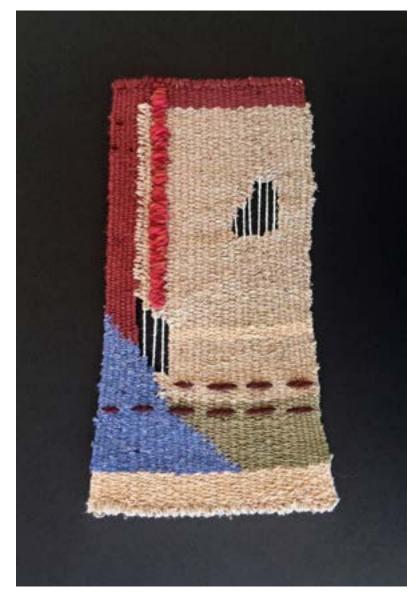

### Jurror Decisions:

1) Selected to be in Exhibition

Honorable Mention Award

Megan Pfannenstiel Hays, KS 67601 Grad Date: 5/2019 mepfannenstiel3@mail.fhsu.edu

1) Abandoned - Textiles - 4W X 8.25H (in) - Not for sale. - File Name: Pfannenstiel\_Megan\_1\_47477.JPG
2) Roots - Textiles - 8.5W X 17H - Not for sale. - File Name: Pfannenstiel\_Megan\_2\_47477.JPG
3) 1932 - Photography - 10W X 8H - Not for sale. - File Name: Pfannenstiel\_Megan\_3\_47477.JPG
4) Joseph and Ellie - Photography - 8W X 10H - Not for sale. - File Name: Pfannenstiel\_Megan\_4\_47477.JPG