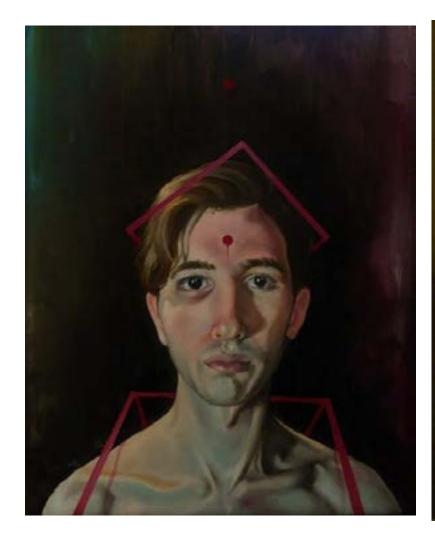

**2018 Student Honors Exhibition Entries** - Jurored by Jack Wilson

Noah Wellbrock-Talley Salina, KS 67401 Grad Date: 5/2019 njwellbrocktalley@mail.fhsu.edu

Submissions: 2
1) Gavri"el - Painting - Oil - 16"W X 20"H - Not for sale. - File Name: Wellbrock-Talley\_Noah\_1\_48527.jpg
2) AHRIMAN - Painting - Oil - 16"W X 20"H - Not for sale. - File Name: Wellbrock-Talley\_Noah\_2\_48527.jpg