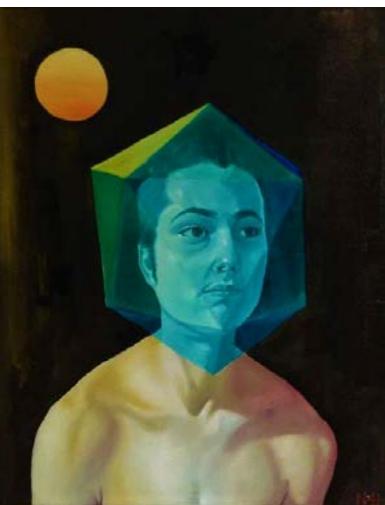

**2018 Student Honors Exhibition Entries** - Jurored by Jack Wilson

Noah Wellbrock-Talley Salina, KS 67401 Grad Date: 5/2019 njwellbrocktalley@mail.fhsu.edu

Submissions: 2
1) Gavri"el - Painting - Oil - 16"W X 20"H - Not for sale. - File Name: Wellbrock-Talley\_Noah\_1\_48527.jpg
2) AHRIMAN - Painting - Oil - 16"W X 20"H - Not for sale. - File Name: Wellbrock-Talley\_Noah\_2\_48527.jpg