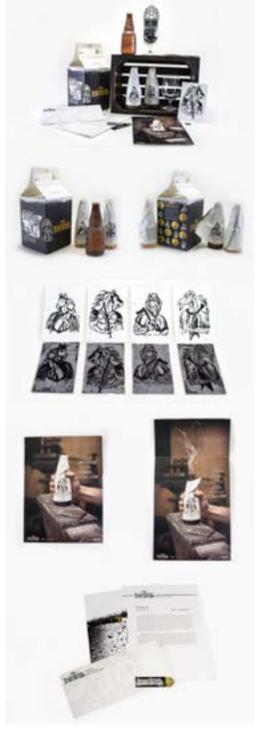

Group Project Number of Group Members: 3

Libby Reimer Hesston, KS 67062 Grad Date: 5/2018 efreimer2@mail.fhsu.edu

Erin Pascal Wichita, KS 67213 Grad Date: 5/2019 eepascal@mail.fhsu.edu Kollette Keeten Phillipsburg, KS 67661 Grad Date: 5/2019 kdkeeten@mail.fhsu.edu

Submissions: 1
1) Malster Microbrewery - Graphic Design - Packaging - 36W X 36H (in) - Not for sale. - File Name: Group Project\_Reimer\_Libby\_Pascal\_Erin\_Keeten\_Kollette\_1\_5431.jpg

Submitted: 3/18/2018 12:17:45 PM