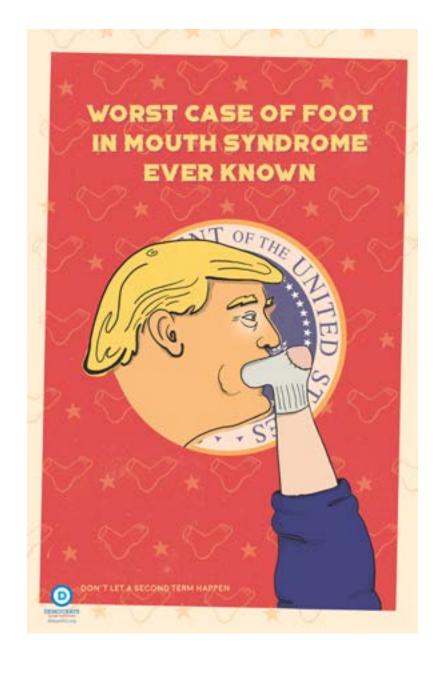

# Jurror Decisions:

1) Selected to be in Exhibition \$200 Scholarship \$1,000 Scholarship

Adily Hendricks Burlington, CO 80807 Grad Date: 5/2019 amhendricks2@mail.fhsu.edu

Submissions: 3

1) "Foot in Mouth Syndrome" - Graphic Design - Print - 11W X 17H (in) - - \$\$50 - File Name: Hendricks\_Adily\_1\_43643.jpg 2) "United in Pride" - Graphic Design - Print - 11W X 17H - \$\$50 - File Name: Hendricks\_Adily\_2\_43643.jpg 3) "What if it Was One of You Own" - Graphic Design - Print - 17W X 11H - \$\$50 - File Name: Hendricks\_Adily\_3\_43643.jpg