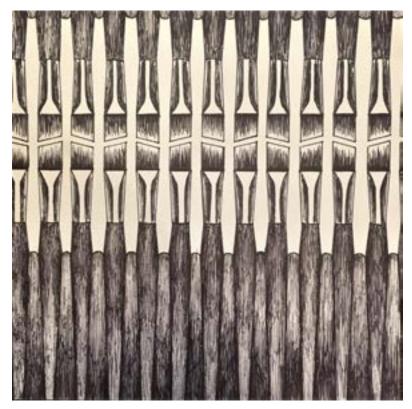

# Jurror Decisions:

1) Selected to be in Exhibition \$200 Scholarship \$1,000 Scholarship

Amanda Weber Benton, KS 67017 Grad Date: 5/2021 a\_weber2@mail.fhsu.edu

Submissions: 4
1) Paintbrushes - Drawing - 9"W X 9"H (in) - Not for sale. - File Name: Weber\_Amanda\_1\_94271.jpeg
2) Timeless News - Collage - 8"W X 8 1/8"H - Not for sale. - File Name: Weber\_Amanda\_2\_94271.jpeg
3) Soft - Drawing - 7 5/8"W X 7 3/4"H - Not for sale. - File Name: Weber\_Amanda\_3\_94271.jpeg
4) Blue Reading - Drawing - 11 1/2"W X 15 1/2"H - Not for sale. - File Name: Weber\_Amanda\_4\_94271.jpeg