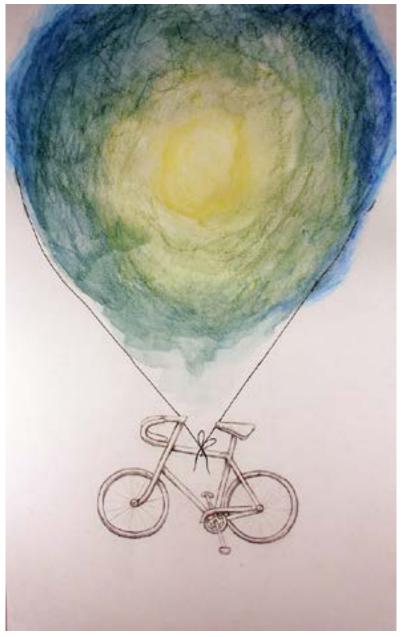

nstruct Created by Man to Control You - Printmaking - 16.5 inchesW X 8 inchesH (in) - - \$350.00 - File Name: Estrada Hernandez\_Juana\_1\_88365.jpg
2) Uncertainty - Printmaking - 11 inchesW X 15.5 inchesH - \$300.00 - File Name: Estrada Hernandez\_Juana\_2\_88365.jpg
3) Dale, Dale, a Tu Fortuna - Printmaking - 9inchesW X 13 inchesH - \$400.00 - File Name: Estrada Hernandez\_Juana\_3\_88365.jpg
4) Santa Mami - Drawing - 13 inchesW X 17 inchesH - Not for sale. - File Name: Estrada Hernandez\_Juana\_4\_88365.jpg

Submitted: 3/18/2018 1:49:02 PM

### Jurror Decisions:

2)

Selected to be in Exhibition

Honorable Mention Award Honorable Mention Award

Selected to be in Exhibition

Selected to be in Exhibition

Honorable Mention Award

Selected to be in Exhibition

Honorable Mention Award









Chandler Reich Russell, KS 67665 Grad Date: 5/2020 careich@mail.fhsu.edu

1) Mystic Masks - Ceramics - 4.5 (each)W X 6.5 (each)H (in) - Not for sale. - File Name: Reich\_Chandler\_1\_68727.jpg
2) Dreams do come true... - Drawing - 10W X 16H - Not for sale. - File Name: Reich\_Chandler\_2\_68727.jpg
3) Hobbies Make Us Happier - Drawing - 10W X 16H - Not for sale. - File Name: Reich\_Chandler\_3\_68727.jpg
4) Colorful Reflection - Drawing - 26W X 40H - Not for sale. - File Name: Reich\_Chandler\_4\_68727.jpg

Submitted: 3/18/2018 4:46:31 PM

# Jurror Decisions:

\$1,000 Scholarship Selected to be in Exhibition \$200 Scholarship \$200 Scholarship \$1,000 Scholarship 2) Selected to be in Exhibition \$200 Scholarship \$1,000 Scholarship Selected to be in Exhibition Selected to be in Exhibit