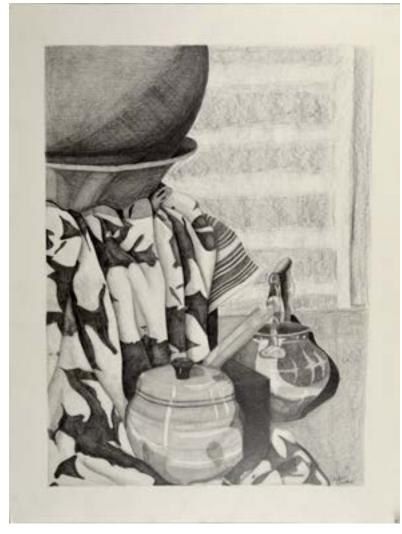

5/2019 sammmbabammm@gmail.com

- 1) Ana''s Keep Painting Watercolor 18W X 24H (in) - \$\$500 File Name: Brown\_Sam\_1\_47476.JPG
  2) Portrait in Self Reflection Painting Oil 11.75W X 10.75H Not for sale. File Name: Brown\_Sam\_2\_47476.JPG
  3) Self Portrait in Degradation Painting Acrylic 18W X 24H Not for sale. File Name: Brown\_Sam\_3\_47476.JPG
  4) The First Fourth: Opening Scene Painting Watercolor 12W X 12H Not for sale. File Name: Brown\_Sam\_4\_47476.JPG

Submitted: 3/18/2018 8:47:46 PM

Jurror Decisions:

\$1,000 Scholarship Selected to be in Exhibition \$200 Scholarship \$200 Scholarship \$1,000 Scholarship 2) Selected to be in Exhibition \$1,000 Scholarship Selected to be in Exhibition \$200 Scholarship Selected to be in Exhibition \$200 Scholarship \$1,000 Scholarship









Chelsey Augustine Hays, KS 67601 Grad Date: 5/2020 craugustine2@mail.fhsu.edu

Submissions: 4

1) Through the Looking Glass - Drawing - 12W X 19.5H (in) - Not for sale. - File Name: Augustine\_Chelsey\_1\_18174.ThroughTheLookingGlass\_Augustine,C

2) Fox Trot of Confusion - Mixed Media - 30W X 23H - Not for sale. - File Name: Augustine\_Chelsey\_2\_18174.jpg

3) Blooming Personality with Sunshine Beauty - Drawing - 13W X 19.5H - Not for sale. - File Name: Augustine\_Chelsey\_3\_18174.jpg

4) Dimensions of Attraction - Drawing - 16W X 22H - Not for sale. - File Name: Augustine\_Chelsey\_4\_18174.DimensionsOfAttraction\_Augustine,C

Submitted: 3/18/2018 9:08:40 PM

| 1) | Selected to be in Exhibition | \$200 Scholarship | \$1,000 Scholarship |
|----|------------------------------|---------