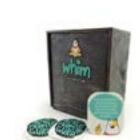

Submissions: 3

1) Before and Behind Stamp Series - Graphic Design - Print - approx. 2x2 feet areaW X approx 11 inches tallH (in) - Not for sale. - File Name: Pascal\_Erin\_1\_78124.jpg

2) Whim Dog Food - Graphic Design - Packaging - approx. 15x15 inch areaW X approx. 10 inches tallH - Not for sale. - File Name: Pascal\_Erin\_2\_78124.jpg