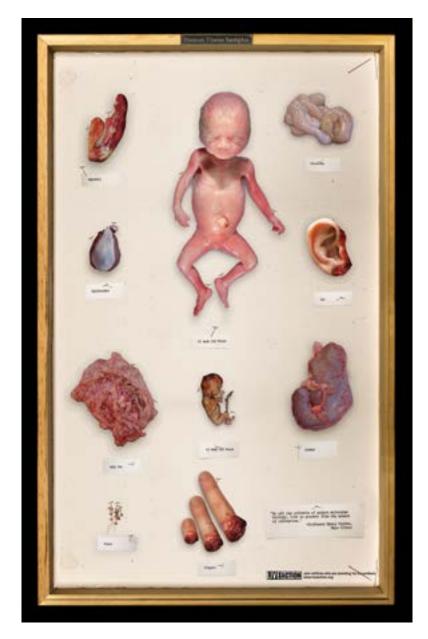

Chantel Bollinger Westminster, CO 80031 Grad Date: 5/2018 cjbollinger@mail.fhsu.edu

1) When the Last Tree has Fallen - Ceramics - 22W X 10H (in) - - \$2000 - File Name: Bollinger\_Chantel\_1\_39933.jpg
2) Delicacy - Ceramics - 14W X 30H - Not for sale. - File Name: Bollinger\_Chantel\_2\_39933.jpg
3) Mortal Coil - Ceramics - 22W X 36H - \$3000 - File Name: Bollinger\_Chantel\_3\_39933.jpg
4) Seaburger - Ceramics - 10W X 21H - \$2000 - File Name: Bollinger\_Chantel\_4\_39933.JPG

# Special Note From Artist

Explination of Submission #4: This is an interactive piece, where each of the squares seen can be pulled off the frame and moved or rotated to what the viewer likes best. I want the viewer to feel as if he or she is creating their own masterpiece from my own masterpiece. I believe this interactive piece makes art more collaborative and inventive since each person that gets to see this piece can leave their "mark". In this sence, the viewer becomes the artist.