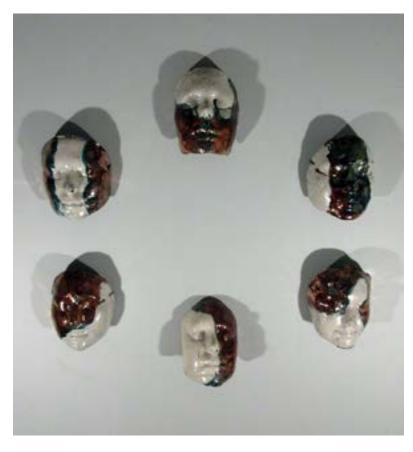

Honorable Mention Award

Chandler Reich Russell, KS 67665 Grad Date: 5/2020 careich@mail.fhsu.edu

1) Mystic Masks - Ceramics - 4.5 (each)W X 6.5 (each)H (in) - Not for sale. - File Name: Reich\_Chandler\_1\_68727.jpg
2) Dreams do come true... - Drawing - 10W X 16H - Not for sale. - File Name: Reich\_Chandler\_2\_68727.jpg
3) Hobbies Make Us Happier - Drawing - 10W X 16H - Not for sale. - File Name: Reich\_Chandler\_3\_68727.jpg
4) Colorful Reflection - Drawing - 26W X 40H - Not for sale. - File Name: Reich\_Chandler\_4\_68727.jpg