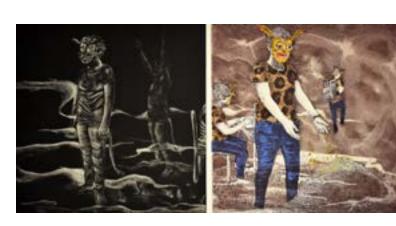

**2018 Student Honors Exhibition Entries** - Jurored by Jack Wilson

Noah Wellbrock-Talley Salina, KS 67401 Grad Date: 5/2019 njwellbrocktalley@mail.fhsu.edu

Submissions: 2
1) Gavri"el - Painting - Oil - 16"W X 20"H - Not for sale. - File Name: Wellbrock-Talley\_Noah\_1\_48527.jpg
2) AHRIMAN - Painting - Oil - 16"W X 20"H - Not for sale. - File Name: Wellbrock-Talley\_Noah\_2\_48527.jpg