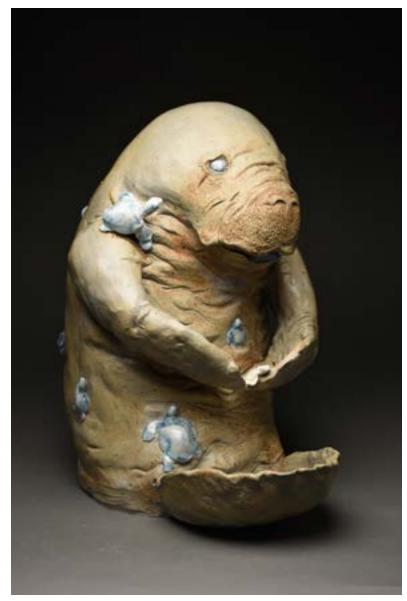

Chantel Bollinger Westminster, CO 80031 Grad Date: 5/2018 cjbollinger@mail.fhsu.edu

1) When the Last Tree has Fallen - Ceramics - 22W X 10H (in) - - \$2000 - File Name: Bollinger\_Chantel\_1\_39933.jpg
2) Delicacy - Ceramics - 14W X 30H - Not for sale. - File Name: Bollinger\_Chantel\_2\_39933.jpg
3) Mortal Coil - Ceramics - 22W X 36H - \$3000 - File Name: Bollinger\_Chantel\_3\_39933.jpg
4) Seaburger - Ceramics - 10W X 21H - \$2000 - File Name: Bollinger\_Chantel\_4\_39933.JPG