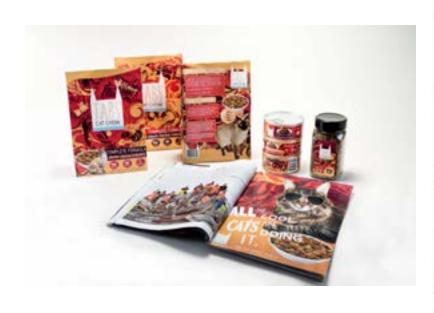

Submissions: 3

1) Before and Behind Stamp Series - Graphic Design - Print - approx. 2x2 feet areaW X approx 11 inches tallH (in) - Not for sale. - File Name: Pascal\_Erin\_1\_78124.jpg

2) Whim Dog Food - Graphic Design - Packaging - approx. 15x15 inch areaW X approx. 10 inches tallH - Not for sale. - File Name: Pascal\_Erin\_2\_78124.jpg