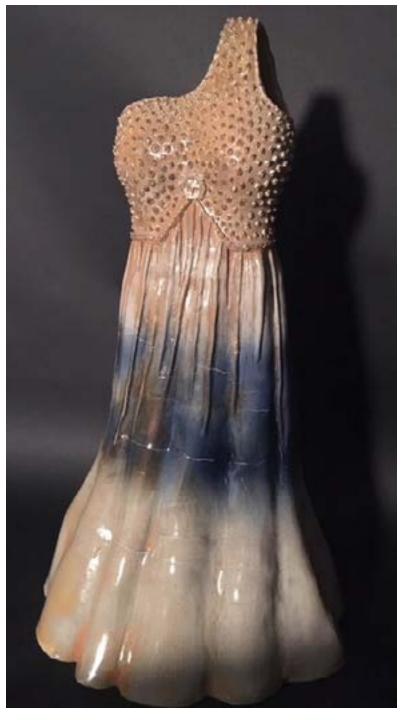

Chantel Bollinger Westminster, CO 80031 Grad Date: 5/2018 cjbollinger@mail.fhsu.edu

1) When the Last Tree has Fallen - Ceramics - 22W X 10H (in) - - \$2000 - File Name: Bollinger\_Chantel\_1\_39933.jpg
2) Delicacy - Ceramics - 14W X 30H - Not for sale. - File Name: Bollinger\_Chantel\_2\_39933.jpg
3) Mortal Coil - Ceramics - 22W X 36H - \$3000 - File Name: Bollinger\_Chantel\_3\_39933.jpg
4) Seaburger - Ceramics - 10W X 21H - \$2000 - File Name: Bollinger\_Chantel\_4\_39933.JPG