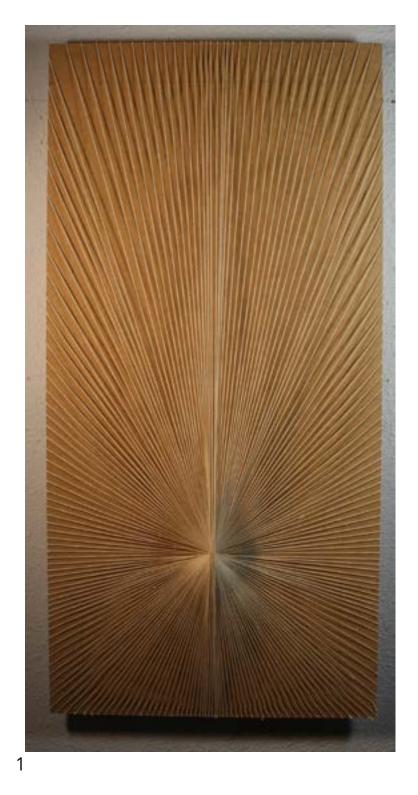

# Special Note From Artist

Explination of Submission #4: This is an interactive piece, where each of the squares seen can be pulled off the frame and moved or rotated to what the viewer likes best. I want the viewer to feel as if he or she is creating their own masterpiece from my own masterpiece. I believe this interactive piece makes art more collaborative and inventive since each person that gets to see this piece can leave their "mark". In this sence, the viewer becomes the artist.