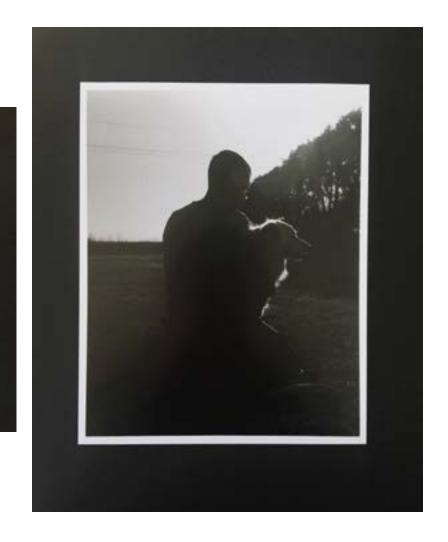

### Jurror Decisions:

1) Selected to be in Exhibition

Honorable Mention Award

Megan Pfannenstiel Hays, KS 67601 Grad Date: 5/2019 mepfannenstiel3@mail.fhsu.edu

1) Abandoned - Textiles - 4W X 8.25H (in) - Not for sale. - File Name: Pfannenstiel\_Megan\_1\_47477.JPG
2) Roots - Textiles - 8.5W X 17H - Not for sale. - File Name: Pfannenstiel\_Megan\_2\_47477.JPG
3) 1932 - Photography - 10W X 8H - Not for sale. - File Name: Pfannenstiel\_Megan\_3\_47477.JPG
4) Joseph and Ellie - Photography - 8W X 10H - Not for sale. - File Name: Pfannenstiel\_Megan\_4\_47477.JPG