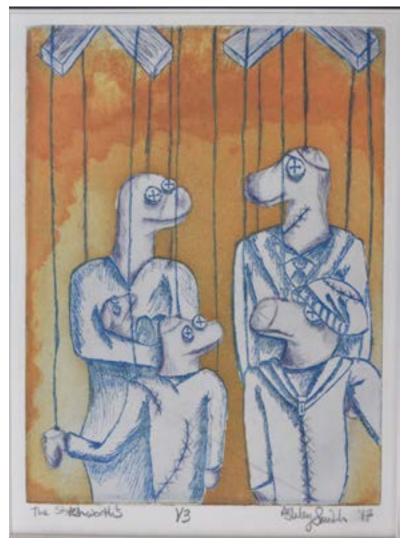

3) Figure No. 1 - Sculpture - 8W X 14H - Not for sale. - File Name: Smith\_Ashley\_3\_20157.jpg

4) The Stitchworth"s - Printmaking - 6W X 8H - Not for sale. - File Name: Smith\_Ashley\_4\_20157.jpg

2

Submitted: 3/18/2018 8:15:50 PM