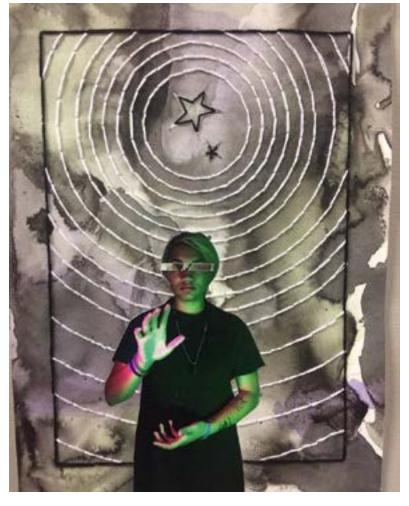

**2018 Student Honors Exhibition Entries** - Jurored by Jack Wilson





Noah Wellbrock-Talley Salina, KS 67401 Grad Date: 5/2019 njwellbrocktalley@mail.fhsu.edu

Submissions: 2
1) Gavri"el - Painting - Oil - 16"W X 20"H - Not for sale. - File Name: Wellbrock-Talley\_Noah\_1\_48527.jpg
2) AHRIMAN - Painting - Oil - 16"W X 20"H - Not for sale. - File Name: Wellbrock-Talley\_Noah\_2\_48527.jpg

Submitted: 3/9/2018 10:24:15 PM

# Jurror Decisions:

1) Selected to be in Exhibition \$200 Scholarship \$1,000 Scholarship 2) Selected to be in Exhibition \$1,000 Scholarship \$200 Scholarship









Tyler Dallis Exeter, MO 65647 Grad Date: 5/2019 tldallis2@mail.fhsu.edu

1) Young Gods: Survivor - Collage - 11W X 15H - - \$\$200 - File Name: Dallis\_Tyler\_1\_27437.jpeg
2) Judging a Book - Collage - 12W X 12H - \$\$150 - File Name: Dallis\_Tyler\_2\_27437.jpeg
3) The Girl Who Called Rape - Ceramics - Not for sale. - File Name: Dallis\_Tyler\_3\_27437.jpeg
4) Norman - Ceramics - Not for sale. - File Name: Dallis\_Tyler\_4\_27437.jpeg

Submitted: 3/12/2018 11:00:54 PM

Jurror Decisions:

\$1,000 Scholarship Selected to be in Exhibition \$200 Scholarship \$200 Scholarship \$1,000 Scholarship 2) Selected to be in Exhibition \$200 Scholarship \$1,000 Scholarship Selected to be in Exhibition Selected to be in Exhibition \$200 Scholarship \$1,000 Scholarship









**Emily Kohls** H