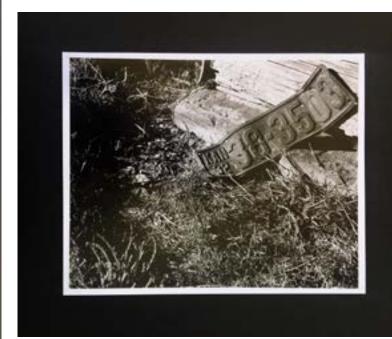

### Jurror Decisions:

1) Selected to be in Exhibition

Honorable Mention Award

Megan Pfannenstiel Hays, KS 67601 Grad Date: 5/2019 mepfannenstiel3@mail.fhsu.edu

1) Abandoned - Textiles - 4W X 8.25H (in) - Not for sale. - File Name: Pfannenstiel\_Megan\_1\_47477.JPG
2) Roots - Textiles - 8.5W X 17H - Not for sale. - File Name: Pfannenstiel\_Megan\_2\_47477.JPG
3) 1932 - Photography - 10W X 8H - Not for sale. - File Name: Pfannenstiel\_Megan\_3\_47477.JPG
4) Joseph and Ellie - Photography - 8W X 10H - Not for sale. - File Name: Pfannenstiel\_Megan\_4\_47477.JPG