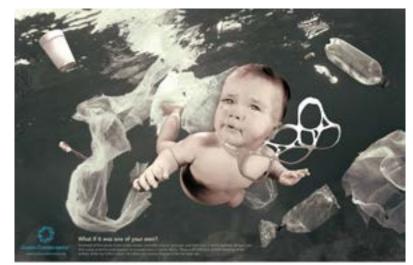

# Jurror Decisions:

1) Selected to be in Exhibition \$200 Scholarship \$1,000 Scholarship

Adily Hendricks Burlington, CO 80807 Grad Date: 5/2019 amhendricks2@mail.fhsu.edu

Submissions: 3

1) "Foot in Mouth Syndrome" - Graphic Design - Print - 11W X 17H (in) - - \$\$50 - File Name: Hendricks\_Adily\_1\_43643.jpg 2) "United in Pride" - Graphic Design - Print - 11W X 17H - \$\$50 - File Name: Hendricks\_Adily\_2\_43643.jpg 3) "What if it Was One of You Own" - Graphic Design - Print - 17W X 11H - \$\$50 - File Name: Hendricks\_Adily\_3\_43643.jpg