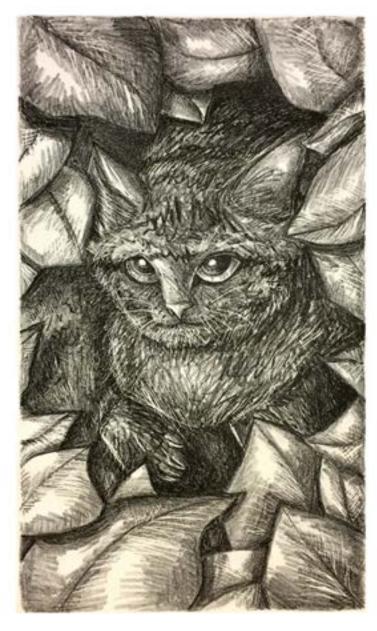

**Emily Kohls** Hutchinson, KS 67502 Grad Date: 12/2019 eekohls2@mail.fhsu.edu

1) Black Holes (Bloom and Cluster) - Painting - Acrylic - 50 inchesW X 16 inchesH - Not for sale. - File Name: Kohls\_Emily\_1\_82547.jpg
2) This Painting Will Never Get Done! - Painting - Acrylic - 24 inchesW X 30 inchesH - Not for sale. - File Name: Kohls\_Emily\_2\_82547.jpg
3) Atomic - Printmaking - 10 1/4 inchesW X 16 inchesH - Not for sale. - File Name: Kohls\_Emily\_3\_82547.jpg
4) Stalking Wildcat - Printmaking - 7 inchesW X 12 inchesH - Not for sale. - File Name: Kohls\_Emily\_4\_82547.jpg