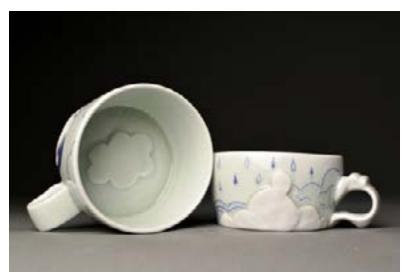

Bri Shores Haven, KS 67543 Grad Date: 5/2018 Bfshores@mail.fhsu.edu

Submissions: 4

1) Stressed - Ceramics - 15W X 24H (in) - Not for sale. - File Name: Shores\_Bri\_1\_88679.jpeg
2) All The Feels Mug - Ceramics - 6W X 3H - Not for sale. - File Name: Shores\_Bri\_2\_88679.jpeg
3) All the Feels Mug - Ceramics - 6W X 3H - Not for sale. - File Name: Shores\_Bri\_3\_88679.jpeg
4) All the Feels Cups - Ceramics - 6W X 3H - Not for sale. - File Name: Shores\_Bri\_4\_88679.jpeg