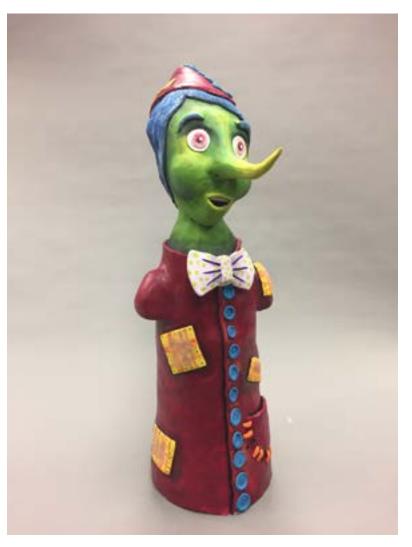

**2018 Student Honors Exhibition Entries** - Jurored by Jack Wilson





Noah Wellbrock-Talley Salina, KS 67401 Grad Date: 5/2019 njwellbrocktalley@mail.fhsu.edu

Submissions: 2
1) Gavri"el - Painting - Oil - 16"W X 20"H - Not for sale. - File Name: Wellbrock-Talley\_Noah\_1\_48527.jpg
2) AHRIMAN - Painting - Oil - 16"W X 20"H - Not for sale. - File Name: Wellbrock-Talley\_Noah\_2\_48527.jpg

Submitted: 3/9/2018 10:24:15 PM

# Jurror Decisions:

1) Selected to be in Exhibition \$200 Scholarship \$1,000 Scholarship 2) Selected to be in Exhibition \$1,000 Scholarship \$200 Scholarship









Tyler Dallis Exeter, MO 65647 Grad Date: 5/2019 tldallis2@mail.fhsu.edu

1) Young Gods: Survivor - Collage - 11W X 15H - - \$\$200 - File Name: Dallis\_Tyler\_1\_27437.jpeg
2) Judging a Book - Collage - 12W X 12H - \$\$150 - File Name: Dallis\_Tyler\_2\_27437.jpeg
3) The Girl Who Called Rape - Ceramics - Not for sale. - File Name: Dallis\_Tyler\_3\_27437.jpeg
4) Norman - Ceramics - Not for sale. - File Name: Dallis\_Tyler\_4\_27437.jpeg

Submitted: 3/12/2018 11:00:54 PM

Jurror Decisions:

\$1,000 Scholarship Selected to be in Exhibition \$200 Scholarship \$200 Scholarship \$1,000 Scholarship 2) Selected to be in Exhibition \$200 Scholarship \$1,000 Scholarship Selected to be in Exhibition Selected to be in Exhibition \$200 Scholarship \$1,000 Scholarship









**Emily Kohls** Hutchin