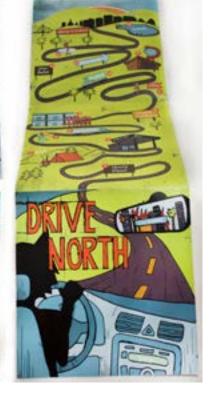

Ashley Hildebrand Norton, KS 67654 Grad Date: 5/2018 aahildebrand@mail.fhsu.edu

1) Tabs" Cat Chow - Graphic Design - Packaging - 24W X 24H (in) - Not for sale. - File Name: Hildebrand\_Ashley\_1\_30748.jpg
2) Drive North - Graphic Design - Packaging - 10W X 10H - Not for sale. - File Name: Hildebrand\_Ashley\_2\_30748.jpg
3) The Odyssey - Book Design - 12W X 12H - Not for sale. - File Name: Hildebrand\_Ashley\_3\_30748.jpg
4) American Democracy Project Poster Series: Conceptual Image - Graphic Design - Print - 11W X 17H - Not for sale. - File Name: Hildebrand\_Ashley\_4\_30748.jpg