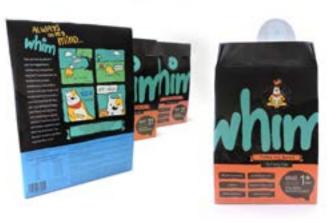

Submissions: 3

1) Before and Behind Stamp Series - Graphic Design - Print - approx. 2x2 feet areaW X approx 11 inches tallH (in) - Not for sale. - File Name: Pascal\_Erin\_1\_78124.jpg

2) Whim Dog Food - Graphic Design - Packaging - approx. 15x15 inch areaW X approx. 10 inches tallH - Not for sale. - File Name: Pascal\_Erin\_2\_78124.jpg