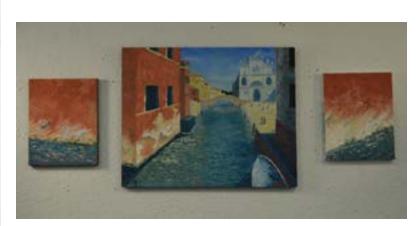

Faith Kohl Hays, KS 67601 Grad Date: 5/2020 fhkohl@mail.fhsu.edu

- Submissions: 4

  1) Serenity Painting Oil 24inchesW X 12inchesH (in) - \$\$700 File Name: Kohl\_Faith\_1\_27078.png

  2) Mountain Painting Oil 6inchesW X 6inchesH \$\$75 File Name: Kohl\_Faith\_2\_27078.jpg

  3) Faith Painting Oil 35inchesW X 25inchesH \$\$1500 File Name: Kohl\_Faith\_3\_27078.jpg

  4) Venice By Day (Triptych) Painting Oil (two small ones) 8inch, (big one) 20inchW X (two small ones) 10inch, (big one) 16inchH \$\$1000 File Name: Kohl\_Faith\_4\_27078.JPG