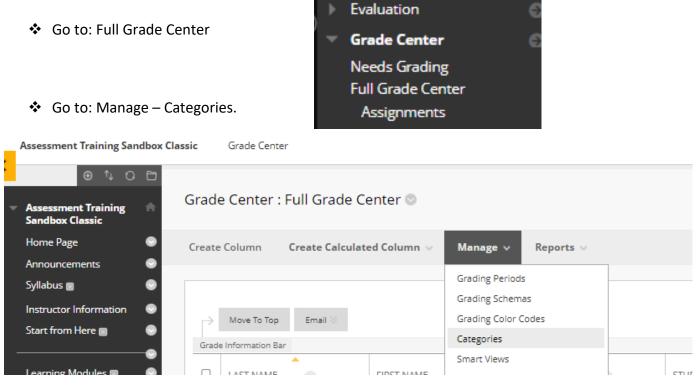

## Add Category to Blackboard

Adding a category to Blackboard will allow instructors to ensure that assessment scores are not included in grade or weighted totals.

| Go to: Create Category                            | Assessment Training                                                       | Sandbox Classic | Grade Center |
|---------------------------------------------------|---------------------------------------------------------------------------|-----------------|--------------|
|                                                   | <ul> <li>⊕ ↑↓</li> <li>Assessment Training<br/>Sandbox Classic</li> </ul> | G 🖻<br>G Cat    | egories      |
|                                                   | Home Page                                                                 | Crea            | ate Category |
| <ul> <li>Name: Mission Themes</li> </ul>          | CATEGORY INFORMAT                                                         | ION             |              |
|                                                   | * Name                                                                    | Mission Them    | les          |
|                                                   | Description                                                               |                 |              |
| <ul> <li>Click Submit</li> </ul>                  |                                                                           |                 |              |
|                                                   | Cancel Submit                                                             |                 |              |
|                                                   |                                                                           |                 |              |
| <ul> <li>Click OK (returns you to grad</li> </ul> | de center)                                                                |                 |              |
|                                                   | ems                                                                       | Show All E      | dit Paging   |
|                                                   |                                                                           |                 | ← OK         |
|                                                   |                                                                           |                 | UN UN        |